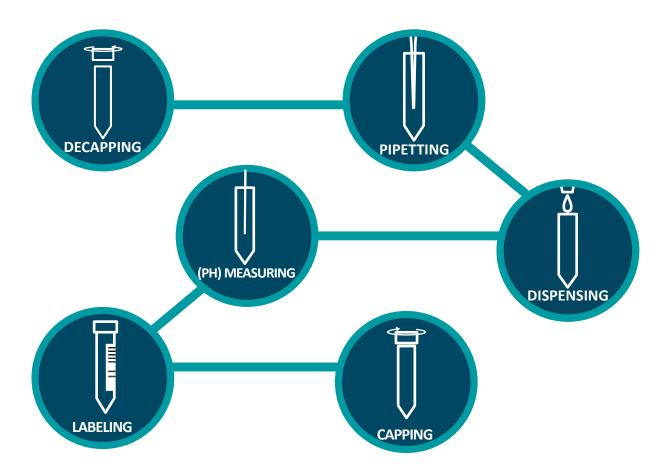

# What is your desired workflow?

The TTS system can be tailored to meet your specific requirements and supports a diverse array of tubes, vials and plates.

# Tube Transfer System

- Pipetting - Decapping &
  - Capping
- Labeling
- Dispensing
- PH Measuring
- & many more