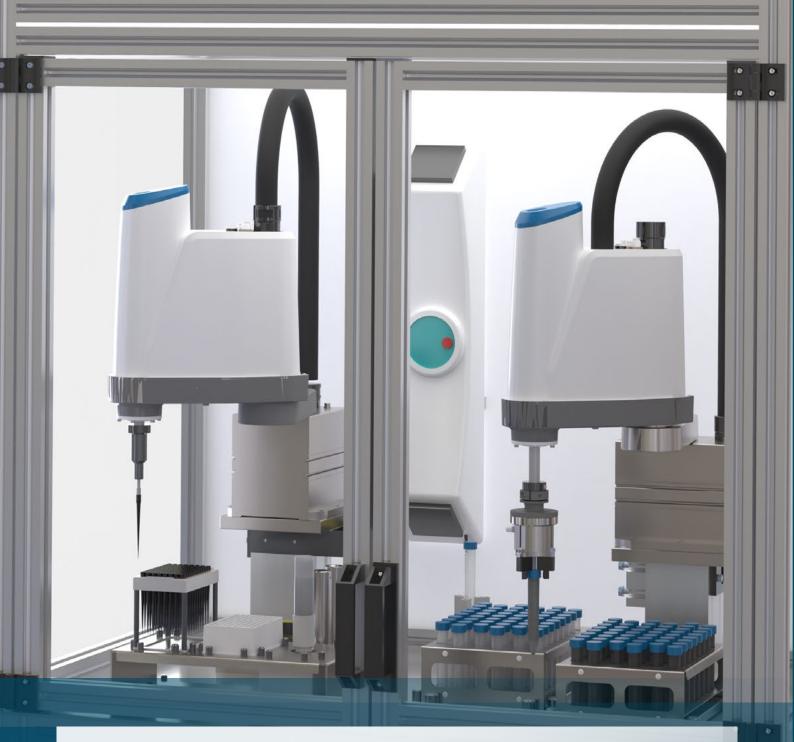

# Tube Transfer System

- Pipetting - Decapping &
  - Capping
- Labeling
- Dispensing
- PH Measuring
- & many more

Our TTS system offers a comprehensive solution to manage a wide range of workflows across multiple disciplines.

When paired with various modules such as a barcode labeler/ printer, HEPA filtration, our TTS workflow can achieve complex automation, encompassing tasks such as pipetting, decapping, labeling, and dispensing at a wide range of environment request.