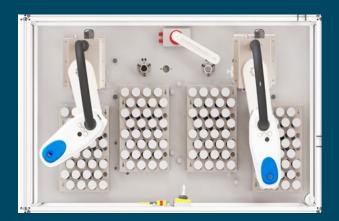

# Tube Transfer System

- Pipetting - Decapping &
  - Capping
- Labeling
- Dispensing
- PH Measuring
- & many more

Our TTS system offers a comprehensive solution to manage a wide range of workflows across multiple disciplines.

When paired with various modules such as a barcode labeler/ printer, HEPA filtration, our TTS workflow can achieve complex automation, encompassing tasks such as pipetting, decapping, labeling, and dispensing at a wide range of environment request.

This single system can be tailored to meet your specific requirements and supports a diverse array of tubes, vials, and plates

# What is your desired workflow?

The TTS system can be tailored to meet your specific requirements and supports a diverse array of tubes, vials and plates.