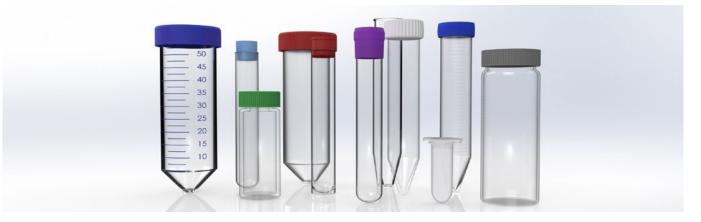

This single system can be tailored to meet your specific requirements and supports a diverse array of tubes, vials, and plates

# What is your desired workflow?

The TTS system can be tailored to meet your specific requirements and supports a diverse array of tubes, vials and plates.