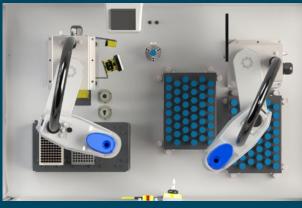

# Tube Transfer System

- Pipetting - Decapping &
  - Capping
- Labeling
- Dispensing
- PH Measuring
- & many more

Our TTS system offers a comprehensive solution to manage a wide range of workflows across multiple disciplines.

When paired with various modules such as a barcode labeler/ printer, HEPA filtration, our TTS workflow can achieve complex automation, encompassing tasks such as pipetting, decapping, labeling, and dispensing at a wide range of environment request.

This single system can be tailored to meet your specific requirements and supports a diverse array of tubes, vials, and plates